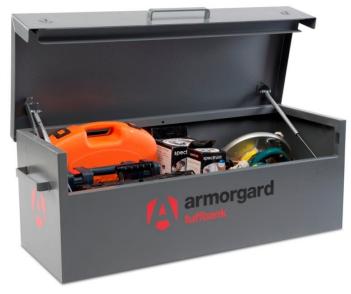

## Data Sheet | Model: **Armorgard TuffBank TB12**

- Our most popular range of secure tool vaults excellent value for money
- Keyed alike 5-lever deadlocks
- Unique external and internal anti-jemmy system
- Robust construction using 2mm and 3mm steel
- Hydraulic gas arms to assist with the lid opening
- Autolatch lid stay to secure the lid in the open position

| Product                                | Armorgard TuffBank TB12                                    |
|----------------------------------------|------------------------------------------------------------|
| Internal dimensions                    | 1190x445x445                                               |
| External dimensions (including         | 1275x515x450                                               |
| protrusions)                           |                                                            |
| Weight (kg)                            | 59                                                         |
| Colour                                 | Battleship Grey; RAL-7012                                  |
| Finished Coating                       | Powder Coat with anti-corrosive undercoat                  |
| Material                               | Steel                                                      |
| Material Thickness                     | 2mm and 3mm                                                |
| Locking mechanism                      | Highly Secure, keyed alike 5-Lever Deadlock                |
| Does it have Forklift Skids?           | No                                                         |
| Does it have Gas Arms?                 | Yes                                                        |
| Newton Loading of Gas Arms             | 300N                                                       |
| Safety stay                            | Yes                                                        |
| Quantity of keys supplied              | 3 Robust keys                                              |
| Optional Extras Available              | N/A                                                        |
| Quantity of Shelves as standard        | 0                                                          |
| Are Castors standard or optional extra | Optional Extra                                             |
| How are the Castors fitted?            | Requires welding on or holes to be drilled to bolt them on |
| Sump capacity                          | N/A                                                        |
| Safety Signage                         | N/A                                                        |
| Fire resistant?                        | Yes                                                        |